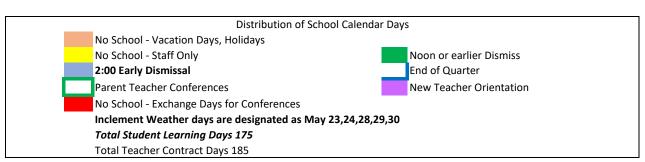

May 11: Graduation at 2 p.m.

May 22: End of 4th Qtr-2nd Sem/50 and 94 days

May 23: Teacher Workday

| 2:00 Early Dismissal for        |
|---------------------------------|
| <b>Professional Development</b> |
| All Early Dismissals at 2:00    |

1st semester = 81 learning days 2nd semester = 94 learning days

| June 2024 |     |     |     |     |     |     |  |  |  |
|-----------|-----|-----|-----|-----|-----|-----|--|--|--|
| Sun       | Mon | Tue | Wed | Thu | Fri | Sat |  |  |  |
|           |     |     |     |     |     | 1   |  |  |  |
| 2         | 3   | 4   | 5   | 6   | 7   | 8   |  |  |  |
| 9         | 10  | 11  | 12  | 13  | 14  | 15  |  |  |  |
| 16        | 17  | 18  | 19  | 20  | 21  | 22  |  |  |  |
| 23        | 24  | 25  | 26  | 27  | 28  | 29  |  |  |  |
| 30        |     |     |     |     |     |     |  |  |  |