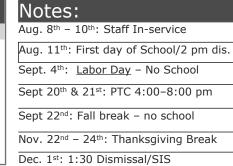

|               |          | De       | COM                   | hei      | r 20     | 123      | Dec. 20 <sup>th</sup> : 2:00 pm Dismissal                   |
|---------------|----------|----------|-----------------------|----------|----------|----------|-------------------------------------------------------------|
| December 2023 |          |          |                       |          |          |          | Dec. 21 <sup>th</sup> – Jan 2 <sup>nd:</sup> Holiday Break  |
| 3             | IM       | •        | VV                    |          | 1        | 2        | Dec. 23 <sup>rd</sup> – 27 <sup>th</sup> : NSAA Moratorium  |
| 3             | 4        | 5        | 6                     | 7        | 8        | 9        | Jan. 3 <sup>rd</sup> : School Resumes                       |
| 10<br>17      | 11<br>18 | 12<br>19 | 13<br><mark>20</mark> | 14<br>21 | 15<br>22 | 16<br>23 | Jan. 5th: No School Staff in Service                        |
| 24            | 25       | 26       | 27                    | 28       | 29       | 30       | Feb. 21 <sup>st</sup> & 22 <sup>nd</sup> : PTC 4:00-8:00 pm |
| 31            | T-14     |          | S-14                  |          |          |          | Feb. 16 <sup>th</sup> : Winter Break – No School            |
|               |          |          | N 4                   | - 1      | 2.0      | 224      | Mar. 15th: Spring Break -No School                          |

|   | Mar. 29 <sup>th</sup> – Apr. 1 <sup>st</sup> Easter Break |
|---|-----------------------------------------------------------|
|   | May 1st: Sr. Last Day Graduation practice                 |
|   | May 2 <sup>nd</sup> : No School Staff in Service          |
|   | May 4 <sup>th</sup> : Graduation                          |
|   | May 15 <sup>th</sup> : Last day of school                 |
|   | May 16 <sup>th</sup> : Teacher checkout                   |
| _ |                                                           |

| Oct. 12th: End of First Quarter                                      |  |
|----------------------------------------------------------------------|--|
| Dec. 20 <sup>th</sup> End of 2 <sup>nd</sup> Quarter/1 <sup>st</sup> |  |
| Semester                                                             |  |
| Mar. 1st: End of 3rd Quarter                                         |  |
| May 16th End of 4th Quarter/2nd                                      |  |
| Semester                                                             |  |
| Total Student Days - 179                                             |  |
| Total Teacher days - 185                                             |  |
|                                                                      |  |