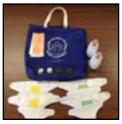

### Extra supply bag includes

**Two bottles** Replacement cost: \$14 each

Four student ID chips Replacement cost: \$10 each

**Two green diapers** and two yellow diapers Replacement cost: \$24 per pair

Four wristbands