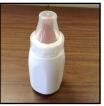

## **Student Kit Checklist**

#### **RealCare™ Baby**



Replacement cost: \$850

#### RealCare<sup>™</sup> diaper bag



Replacement cost: \$39

#### **Receiving blanket**



Replacement cost: \$24

## Car seat, base and detection kit



Replacement cost: \$185

## Two student IDs



Replacement cost: \$10 each

CHECK OUT

## Two diapers: one yellow, one green



Replacement cost: \$24

### Bottle with cap



Replacement cost: \$14 Cap only: \$2

#### Two wristbands



#### Participant care card



Replacement cost: \$2

## Cozy cover for car seat



Replacement cost: \$49

## One green infant body suit



Replacement cost: \$14

## One pink or blue two-piece outfit



Replacement cost: \$24

#### One sleeper, blue with yellow ducks



Replacement cost: \$17

# One lavender outerwear snowsuit



Replacement cost: \$35

Please note: Replacement costs are subject to change and do not include shipping charges.

#### **CHECK IN**

Participant signature/Date

Participant signature/Date

Instructor signature/Date

(Teacher Resources)