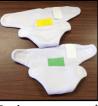

## **Student Kit Checklist**

#### **RealCare™ Baby**



Replacement cost: \$850

#### RealCare<sup>™</sup> diaper bag



Replacement cost: \$39

#### **Receiving blanket**



Replacement cost: \$24

## Car seat, base and detection kit



Replacement cost: \$185

## Two student IDs



Replacement cost: \$10 each

CHECK OUT

## Two diapers: one yellow, one green



Replacement cost: \$24

### Bottle with cap



Replacement cost: \$14 Cap only: \$2

#### Two wristbands



#### Participant care card



Replacement cost: \$2

## Cozy cover for car seat



Replacement cost: \$49

## One green infant body suit



Replacement cost: \$14

## One pink or blue two-piece outfit



Replacement cost: \$24

#### One sleeper, blue with yellow ducks



Replacement cost: \$17

# One lavender outerwear snowsuit



Replacement cost: \$35

Please note: Replacement costs are subject to change and do not include shipping charges.

#### **CHECK IN**

Participant signature/Date

Participant signature/Date

Instructor signature/Date

(Teacher Resources)