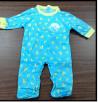

## **Student Kit Checklist**

#### **RealCare™ Baby**



Replacement cost: \$850

#### RealCare<sup>™</sup> diaper bag



Replacement cost: \$39

#### **Receiving blanket**



Replacement cost: \$24

## Car seat, base and detection kit



Replacement cost: \$185

## Two student IDs



Replacement cost: \$10 each

CHECK OUT

## Two diapers: one yellow, one green



Replacement cost: \$24

### Bottle with cap



Replacement cost: \$14 Cap only: \$2

#### Two wristbands



#### Participant care card



Replacement cost: \$2

## Cozy cover for car seat



Replacement cost: \$49

## One green infant body suit



Replacement cost: \$14

## One pink or blue two-piece outfit



Replacement cost: \$24

#### One sleeper, blue with yellow ducks



Replacement cost: \$17

# One lavender outerwear snowsuit



Replacement cost: \$35

Please note: Replacement costs are subject to change and do not include shipping charges.

#### **CHECK IN**

Participant signature/Date

Participant signature/Date

Instructor signature/Date

(Teacher Resources)