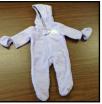

# One lavender outerwear snowsuit

Replacement cost: \$35

Please note: Replacement costs are subject to change and do not include shipping charges.