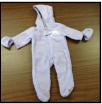

# One lavender outerwear snowsuit

Replacement cost: \$35

| District name                                                                             |
|-------------------------------------------------------------------------------------------|
| Number of kits                                                                            |
| Please note: Replacement costs are subject to change and do not include shipping charges. |