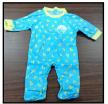

## **Student Kit Checklist**

## RealCare™ Baby



Replacement cost: \$850

## RealCare<sup>™</sup> diaper bag



Replacement cost: \$39

#### **Receiving blanket**



Replacement cost: \$24

## Car seat, base and detection kit



Replacement cost: \$185

#### Two student IDs



Replacement cost: \$10 each

**CHECK OUT** 

#### Two diapers: one yellow, one green



Replacement cost: \$24

#### **Bottle with cap**



Replacement cost: \$14 Cap only: \$2

#### Two wristbands



Participant care card



Replacement cost: \$2

#### Cozy cover for car seat



Replacement cost: \$49

## One green infant body suit



Replacement cost: \$14

#### One pink or blue two-piece outfit



Replacement cost: \$24

## One sleeper, blue with yellow ducks



Replacement cost: \$17

# One lavender outerwear snowsuit



Replacement cost: \$35

| District name                                                                             |
|-------------------------------------------------------------------------------------------|
| Number of kits                                                                            |
| Please note: Replacement costs are subject to change and do not include shipping charges. |

#### **CHECK IN**

| Instructor signature/Date | Instructor signature/Date |
|---------------------------|---------------------------|
|                           |                           |
| 7077 114                  | 70V 114                   |

ESU #1 representative signature/Date

ESU #1 representative signature/Date